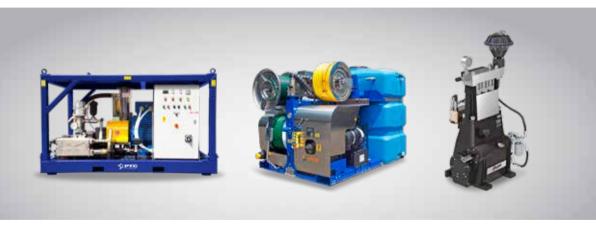

#### High pressure units and pumps up to 2.800 bar

#### Units, pumps and hi-tech accessories for water blasting